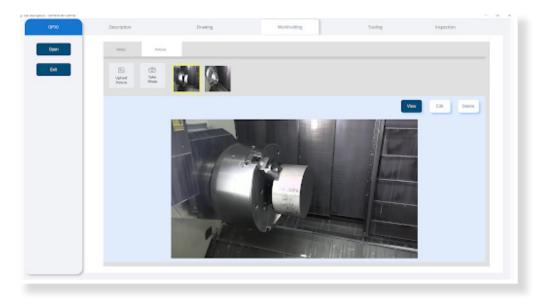

### **TAKE PICTURES**

Take pictures of your entire setup, workholding, and tooling with your mobile tablet right at the machine. Recall pictures later for accurate production every time.

### **CREATE MARKUPS & KEEP NOTES**

Easily markup uploaded pictures with key dimensions, notes, and more to ensure no detail is missed. Keep important job-specific notes such as tool life, troubleshooting notes, and more.