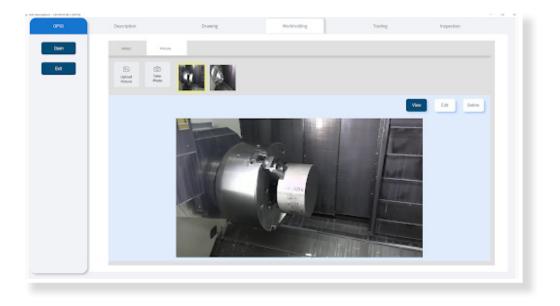

### **TAKE PICTURES**

Take pictures of your entire setup, workholding, and tooling with your mobile tablet right at the machine. Recall pictures later for accurate production every time.

### **CREATE MARKUPS & KEEP NOTES**

Easily markup uploaded pictures with key dimensions, notes, and more to ensure no detail is missed. Keep important job-specific notes such as tool life, troubleshooting notes, and more.