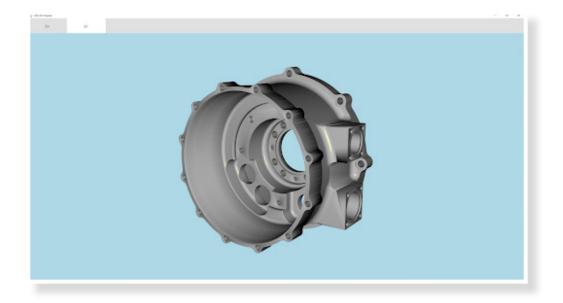

# VIEW 2D/3D MODELS

Upload 2D Blueprints and 3D Models to give your machinists ultimate part visibility and confidence in their ability to get the job done right.