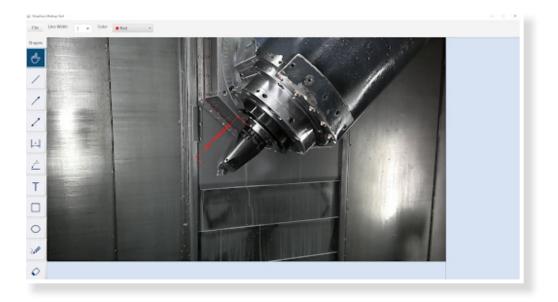

### **CREATE MARKUPS & KEEP NOTES**

Easily markup uploaded pictures with key dimensions, notes, and more to ensure no detail is missed. Keep important job-specific notes such as tool life, troubleshooting notes, and more.