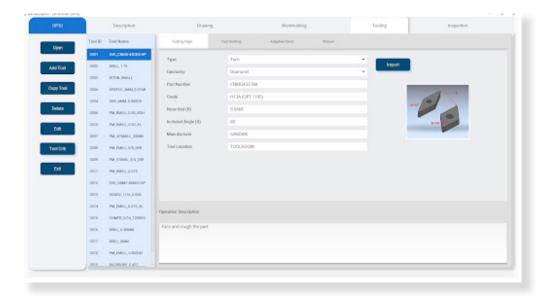

Enter specific tooling details for every step of the machining process and quickly add the right tools from your virtual tool crib inside shopGURU. Eliminate costly mistakes, machine crashes, and tool damages when your team selects the wrong tools.

| Outsing Tools |          |              |                    |              | C. Such       |                     |
|---------------|----------|--------------|--------------------|--------------|---------------|---------------------|
|               | Text     | Turn         |                    |              | _             |                     |
|               | Geometry | Diamond      |                    | •            |               |                     |
| Part Number   | Grade    | Note Red (2) | Included Angle (4) | Manufactures | Tool Location | Updated Tr.         |
| MI-OTTERFORM  | 1820     | 1.029        | 10                 | DHEVE        | TODURDOM      | 2010/02/03 18 01/2  |
| VIMICI1-KP    | 8128     | 1.010        | 20                 | DHEVK        | TODURDOM      | 2010/02/27 07:26 0  |
| DMAGED IN     | 1988     | 1.164        |                    | 200EVK       | TODURDOM      | 2010-00-04 13 89 28 |
| DIMORD-OM     | 1100     | 0.0440       |                    | DHEVK        | TODURDOM      | 2020/04/27 08:24:0  |
| DADRESS NEW   | AC1080   |              | -                  | SUMTON       | TOOL ROOM     | 3030-08-08 10 34 3  |
| 10001475      | M718005  | 0.821        | 55                 | APRIL 1      | TODURDOM      | 2021-01-05 15:23 21 |
| DMODECE.      | ACU UP   | 1.164        |                    | DIMITORO     | TODURDOM      | 2011-00-10 04 23-03 |
| 00000010246   | 612      | 0.0272       | 55                 | DHEVE        | TODURDOM      | 2011-02-03 10:30 20 |
| DOMTS(2.5)149 | ern      | 1.01         | 50                 | DHEVE        | TODL REOM     | 2011-00-02 10:10:11 |
| OWNERS AR     | 2010     | 2.946        |                    | DHEVE        | TODL/REXM     | 2011-00-03 10 23 10 |
| DMM0000-QM    | 970      | 0.0212       | 50                 | DHEVE        | 1005.000M     | 2011/02/02 10:01:40 |
| DWALLEDPM     | 410      | 8.8712       | 55                 | DHEVE        | 100x.800M     | 2011-02-02 10:02:04 |
| DWARDED MP    | 1.00     | 100          | 50                 | DHEVE        | 1005.800M     | 2011-00-02103-023   |
| DWORD OM      | 1903     | 8.8712       | 55                 | DHEVE        | 100x.800M     | 2011-00-03 10:02:03 |
| MANAGED OF    | 1128     | 2.0712       | 20                 | DEEVE        | TOOLIDOM      | 2011-02-22 12:02 12 |