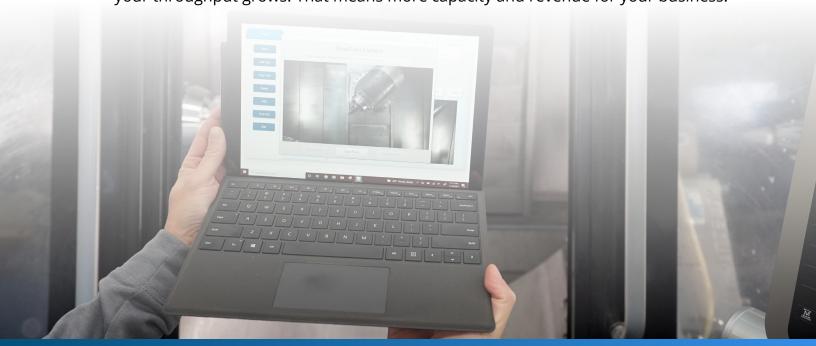

#### **Device Flexibility**

Install the shopGURU® software to your team's PCs, laptops or tablets for the ultimate flexibility.